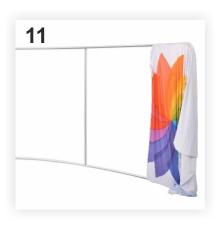

- 11. To add the textile graphic, you need to undo its zipper. Then insert the graphic of the PopUp on the structure through its side, as in the adjacent picture.
- 12. Make sure you stretch well the customization and then close the zipper on its side. Mounted correctly, the customization will be slightly tense and wrinkles-free.