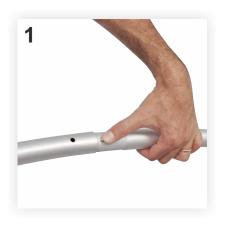

#### The contents of the package:

- Textile carry bag: 1 piece
- Textile graphic: 1 piece
- Frame consisting of several aluminium tubes: 1 piece.

1-2. First join the aluminium tubes connected by elastic to form the support bars of the PopUp: insert each tube in its pair, press the button on one of the tubes and push one tube toward the other one provided with an orifice, as shown in Figure 1. When combined correctly, a "click" will be heard and the button will come out through the orifice, as in Figure 2.