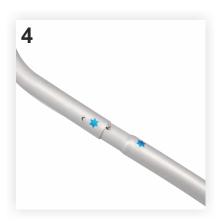

3. Once all the aluminium tubes provided with elastic are joined, you will get: five straight bars (for the vertical sides of the PopUp) and six curved bars (for the horizontal sides of the PopUp).

4-6. Applying the same method mentioned above, join the six curved bars between them making sure to match the numbering / marking from the elements that join, as in figures 4-5. In the end, out of the six curved bars you will get two bigger curved bars, as in Figure 6.