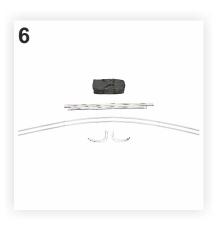

3. Once all the aluminium tubes provided with elastic are joined, you will get: five straight bars (for the vertical sides of the PopUp) and six curved bars (for the horizontal sides of the PopUp).

4-6. Applying the same method mentioned above, join the six curved bars between them making sure to match the numbering / marking from the elements that join, as in figures 4-5. In the end, out of the six curved bars you will get two bigger curved bars, as in Figure 6.