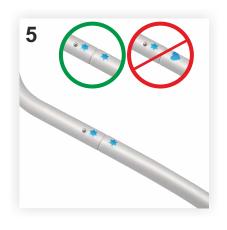

3. Once all the aluminium tubes provided with elastic are joined, you will get: five straight bars (for the vertical sides of the PopUp) and six curved bars (for the horizontal sides of the PopUp).

4-6. Applying the same method mentioned above, join the six curved bars between them making sure to match the numbering / marking from the elements that join, as in figures 4-5. In the end, out of the six curved bars you will get two bigger curved bars, as in Figure 6.