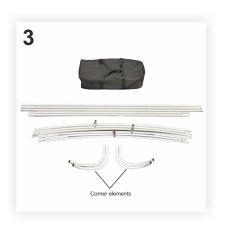

3. Once all the aluminium tubes provided with elastic are joined, you will get: five straight bars (for the vertical sides of the PopUp) and six curved bars (for the horizontal sides of the PopUp).

4-6. Applying the same method mentioned above, join the six curved bars between them making sure to match the numbering / marking from the elements that join, as in figures 4-5. In the end, out of the six curved bars you will get two bigger curved bars, as in Figure 6.

## PO550 PO560 PO563 Tension Fabric Display Curved 🞇 🦺

7-8. Mount the corner elements at the ends of the two curved bars thus obtained.

9. Add the five straight bars obtained at point 3 to one of the horizontal curved bars obtained at point 6, making sure to match the numbering / marking from the elements that join. 10. Add the second horizontal bar at the top of the system thus formed so that you'll get a complete frame. Now the PopUp structure is ready.