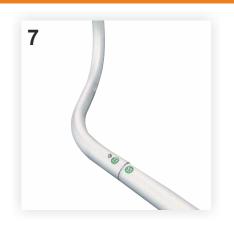

## PO550 PO560 PO563 Tension Fabric Display Curved 🞇 🦺

7-8. Mount the corner elements at the ends of the two curved bars thus obtained.

9. Add the five straight bars obtained at point 3 to one of the horizontal curved bars obtained at point 6, making sure to match the numbering / marking from the elements that join. 10. Add the second horizontal bar at the top of the system thus formed so that you'll get a complete frame. Now the PopUp structure is ready.