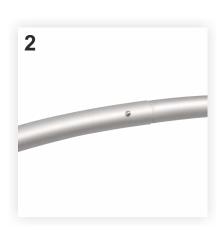

#### The contents of the package:

- Textile carry bag: 1 piece
- Textile graphic: 1 piece
- Frame consisting of several aluminium tubes: 1 piece.

1-2. First join the aluminium tubes connected by elastic to form the support bars of the PopUp: insert each tube in its pair, press the button on one of the tubes and push one tube toward the other one provided with an orifice, as shown in Figure 1. When combined correctly, a "click" will be heard and the button will come out through the orifice, as in Figure 2.