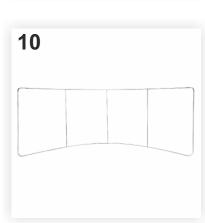

## PO550 PO560 PO563 Tension Fabric Display Curved 🞇 🦺

7-8. Mount the corner elements at the ends of the two curved bars thus obtained.

9. Add the five straight bars obtained at point 3 to one of the horizontal curved bars obtained at point 6, making sure to match the numbering / marking from the elements that join. 10. Add the second horizontal bar at the top of the system thus formed so that you'll get a complete frame. Now the PopUp structure is ready.