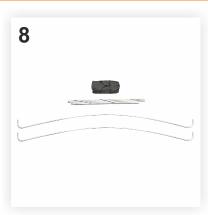

#### The contents of the package:

- Textile carry bag: 1 piece
- Textile graphic: 1 piece
- Frame consisting of several aluminium tubes: 1 piece.

1-2. First join the aluminium tubes connected by elastic to form the support bars of the PopUp: insert each tube in its pair, press the button on one of the tubes and push one tube toward the other one provided with an orifice, as shown in Figure 1. When combined correctly, a "click" will be heard and the button will come out through the orifice, as in Figure 2.

3. Once all the aluminium tubes provided with elastic are joined, you will get: five straight bars (for the vertical sides of the PopUp) and six curved bars (for the horizontal sides of the PopUp).

4-6. Applying the same method mentioned above, join the six curved bars between them making sure to match the numbering / marking from the elements that join, as in figures 4-5. In the end, out of the six curved bars you will get two bigger curved bars, as in Figure 6.