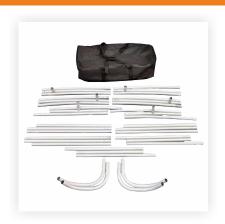

#### The contents of the package:

- Textile carry bag: 1 piece
- Textile graphic: 1 piece
- Frame consisting of several aluminium tubes: 1 piece.

1-2. First join the aluminium tubes connected by elastic to form the support bars of the PopUp: insert each tube in its pair, press the button on one of the tubes and push one tube toward the other one provided with an orifice, as shown in Figure 1. When combined correctly, a "click" will be heard and the button will come out through the orifice, as in Figure 2.