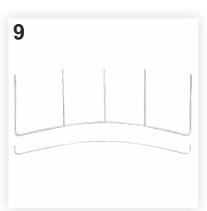

3. Once all the aluminium tubes provided with elastic are joined, you will get: five straight bars (for the vertical sides of the PopUp) and six curved bars (for the horizontal sides of the PopUp).

4-6. Applying the same method mentioned above, join the six curved bars between them making sure to match the numbering / marking from the elements that join, as in figures 4-5. In the end, out of the six curved bars you will get two bigger curved bars, as in Figure 6.

## PO550 PO560 PO563 Tension Fabric Display Curved 🞇 🦺

7-8. Mount the corner elements at the ends of the two curved bars thus obtained.

9. Add the five straight bars obtained at point 3 to one of the horizontal curved bars obtained at point 6, making sure to match the numbering / marking from the elements that join. 10. Add the second horizontal bar at the top of the system thus formed so that you'll get a complete frame. Now the PopUp structure is ready.