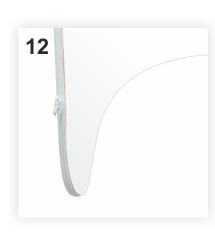

- 11. To add the textile graphic, you need to undo its zipper. Then insert the graphic of the PopUp on the structure through its side, as in the adjacent picture.
- 12. Make sure you stretch well the customization and then close the zipper on its side. Mounted correctly, the customization will be slightly tense and wrinkles-free.